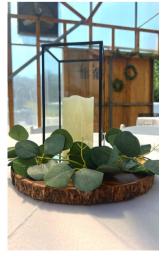

#### **Reception Table Centerpieces**

Centerpieces of Wood Slices with Pillar Candles in Square Metal Lanterns and Square Metal Lanterns with Pillar Candles within + Decorative Greenery Spray

#### **Reception Tables**

Centerpieces of Wood Slices with Tea Lights, Candles & Eucalyptus and Pillar Candles in Glass with Eucalyptus

**Sweetheart Table Decorations**Eucalyptus garland with
candles

## THE GOLDEN GARDEN PACKAGE

\$750
Reception Table Centerpieces

Centerpieces of Wood, Gold Terrariums, Mercury Glass, Succulents & Moss Accents