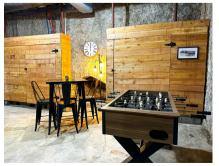

# THE Cause

Go through the tunnel underneath the Springhouse Cottage to find our Grooms Cave. It makes for the perfect place for the groom + his groomsmen to prepare for the wedding day. They'll stay entertained playing foosball, enjoying new gaming systems on the TV & getting ready for the ceremony to begin.