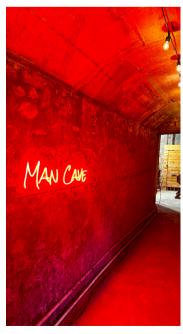

#### SPRINGHOUSE BRIDAL COTTAGE + GROOMS CAVE | \$600

Get ready in our Springhouse Cottage for the bride & her bridesmaids to use for the entire wedding day, including an overnight stay for couple that evening.

The groom & his groomsmen will have our newly-renovated Grooms Cave to prepare for the day.

RESERVE YOUR DATE WITH A MINIMUM OF \$500 THAT APPLIES TO YOUR FINAL BALANCE.

ALL WEDDINGS MUST HAVE WEDDING DAY INSURANCE & CHOOSE FROM VENUE-APPROVE BARTENDERS + FIREWORK VENDORS.

# THE Cause

Go through the tunnel underneath the Springhouse Cottage to find our Grooms Cave. It makes for the perfect place for the groom + his groomsmen to prepare for the wedding day. They'll stay entertained playing foosball, enjoying new gaming systems on the TV & getting ready for the ceremony to begin.