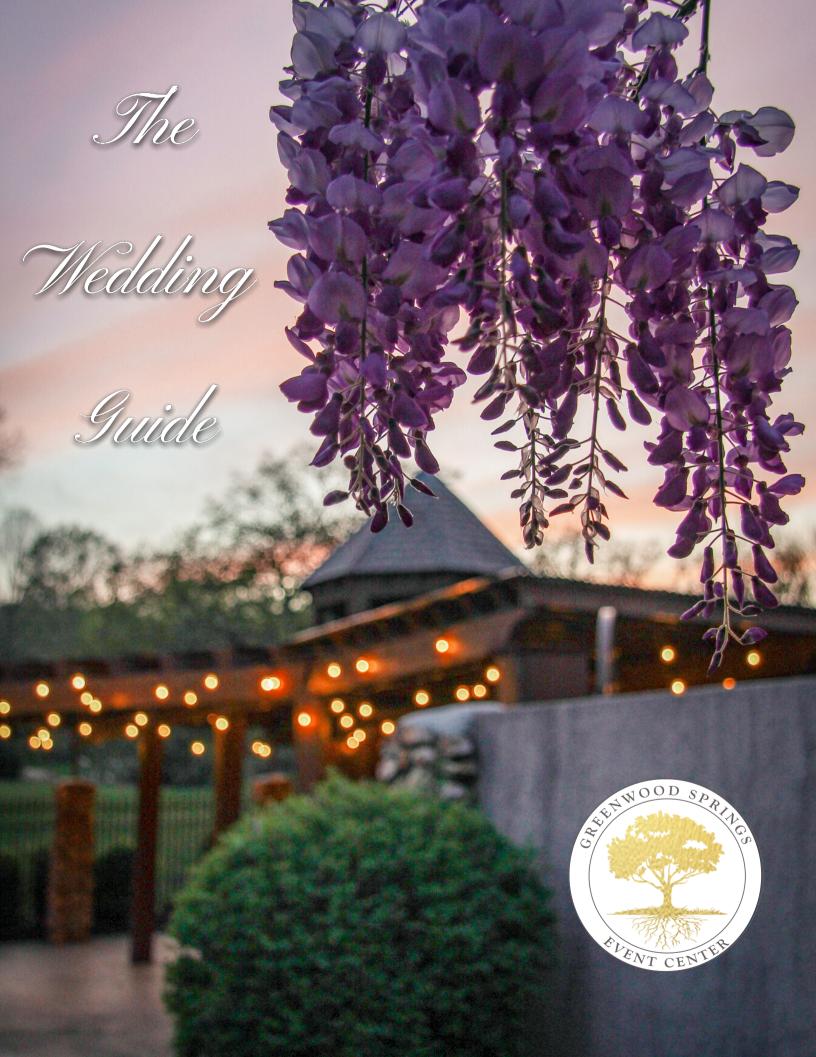

### **TESTIMONIAL**

"A truly beautiful and unique wedding venue in Joplin. The owners, John and Sherri, are wonderful, kind, and accommodating. They go above and beyond to help make sure your big day is perfect."







#### PRICING & DETAILS

#### WEDDINGS + OTHER EVENTS | 9 AM-11 PM | \$3000

Includes full access to the grounds and greenhouse along with our outside pavilion and bar area. We provide tables and up to 150 chairs, and cocktail tables. Additional chairs may be rented for larger parties. This also includes ample parking and a Greenwood Springs team member available throughout the day.

#### PRIOR NIGHT REHEARSAL | 5 PM-10 PM | \$500

#### **FULLY REFUNDABLE SECURITY DEPOSIT | \$500**

Security deposit is reduced to \$300 for alcohol-free events.

#### DECOR PACKAGES