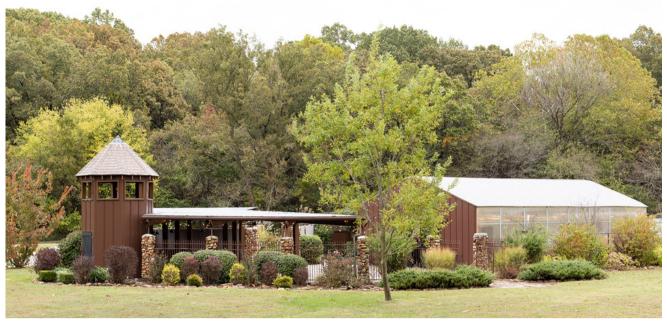

#### WEDDINGS + OTHER EVENTS | 9 AM-11 PM | \$3000

Includes full access to the grounds and greenhouse along with our outside pavilion and bar area. We provide tables and up to 150 chairs, and cocktail tables. Additional chairs may be rented for larger parties. This also includes ample parking and a Greenwood Springs team member available throughout the day.