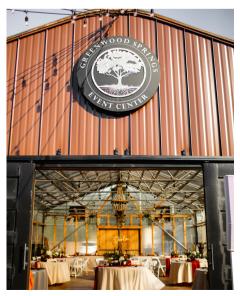

#### WEDDINGS + OTHER EVENTS | 9 AM-11 PM | \$3000

Includes full access to the grounds and greenhouse along with our outside pavilion and bar area. We provide tables and up to 150 chairs, and cocktail tables. Additional chairs may be rented for larger parties. This also includes ample parking and a Greenwood Springs team member available throughout the day.