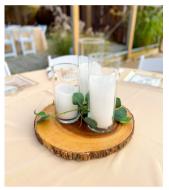

#### **Reception Table Centerpieces**

Centerpieces of Wood Slices with Pillar Candles in Square Metal Lanterns and Square Metal Lanterns with Pillar Candles within + Decorative Greenery Spray

#### **Reception Tables**

Centerpieces of Wood Slices with Tea Lights, Candles & Eucalyptus and Pillar Candles in Glass with Eucalyptus

**Sweetheart Table Decorations**Eucalyptus garland with
candles